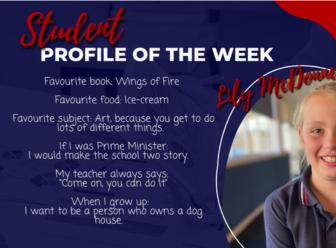

Mr. O says... "Lily is a super nurturing pupil who is happy to help out and leaps at any opportunity to look after Ringo. She is a 'no fuss' girl who always has a smile on her face"